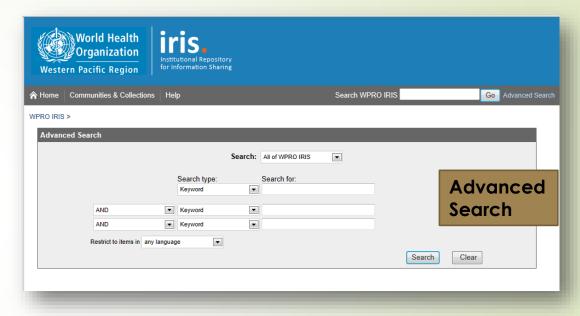

cations (183)
- 2) Meeting reports
  - -After 2000, about 35% of Meeting reports (269 / total 750) were in electronic version
  - Had to scan 65% of meeting reports (481)
- 3) RCM documents
  - -After 1998, 22 % of records (793 / total 3,525) were in electronic version
  - Had to scan RCM documents for 78% of records (2,732)

### Structure DB IRIS Interface (D-space)



# Field Structure IRIS(D-space)



# Quality Control(Metadata in IRIS)



Duplication
checking digital
documents
(remove duplicated
documents)

Duplication
Checking Records
(Metadata)
(remove duplicated records, correct titles and authors ...)

Finalized IRIS
with clear quality
metadata and
full text

### Using the WPRO IRIS

Users can search by MeSH subject or keyword and obtain results of all different document types.





Malaria Medical Informatics
Annual Reports
Alcohol Drinking

Agenda
Blood Safety
Journalism



### IRIS Future Service

- Digitalize more documents
  - Provide RCM documents in French and Chinese
  - Unique paper versions
- Archiving electronic documents
  - Analyze and estimate WHO documents on WHO web site
- Version Upgrade D-Space 3.2
  - Upgrade interface
  - Upgrade service Full text
- Facility to Use
  - Create manual on paper and video
  - More accessibility Full text
  - Service more languages