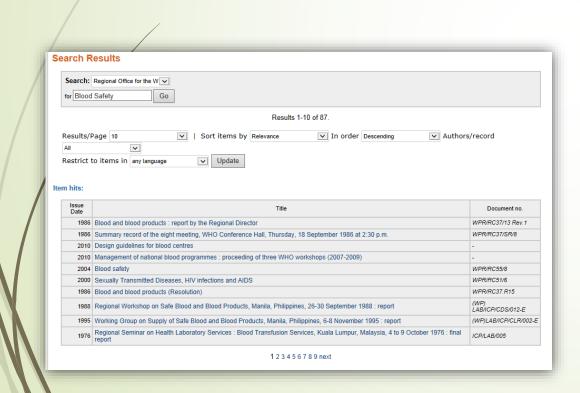

### Using the WPRO IRIS

Users can search by MeSH subject or keyword and obtain results of all different document types.

Malaria Medical Informatics
Annual Reports
Alcohol Drinking

Agenda
Blood Safety
Journalism