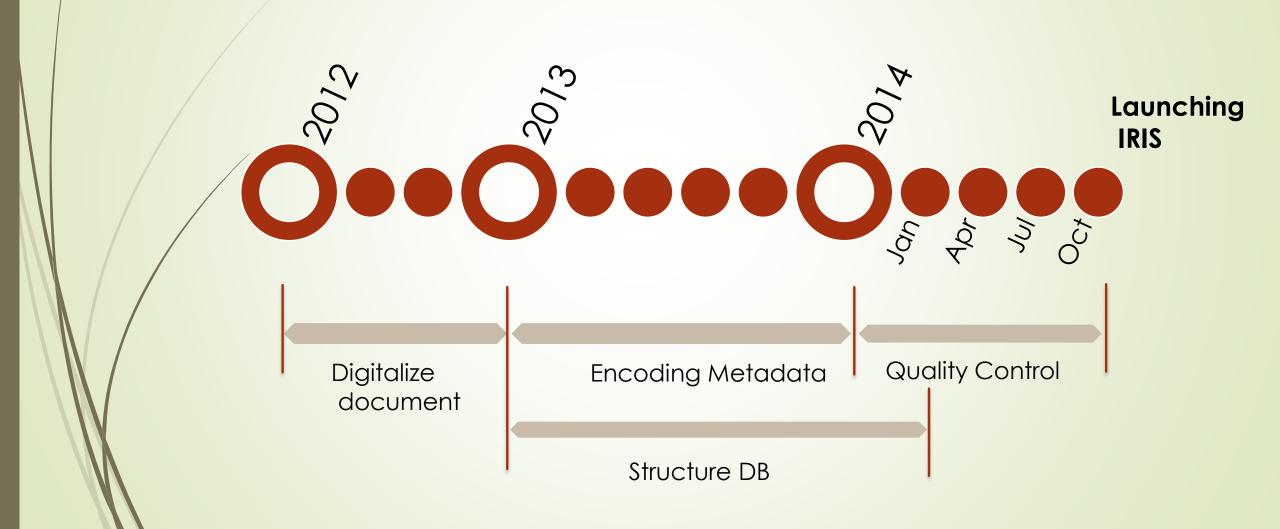

### WHO WPRO IRIS launching in Oct 2014

- IRIS Launching at Oct 2014 In Regional Committee Meeting
- http://iris.wpro.who.int/

## Digitalize document

**Scanning** 

- 1) Regional publications
  - -After 2000, about 65% of publications (355 / total 538) were in electronic version
  - Had to scan 35% of publications (183)
- 2) Meeting reports
  - -After 2000, about 35% of Meeting reports (269 / total 750) were in electronic version
  - Had to scan 65% of meeting reports (481)
- 3) RCM documents
  - -After 1998, 22 % of records (793 / total 3,525) were in electronic version
  - Had to scan RCM documents for 78% of records (2,732)

# Quality Control(Metadata in IRIS)

Duplication
checking digital
documents
(remove duplicated
documents)

Duplication
Checking Records
(Metadata)
(remove duplicated records, correct titles and authors ...)

Finalized IRIS
with clear quality
metadata and
full text