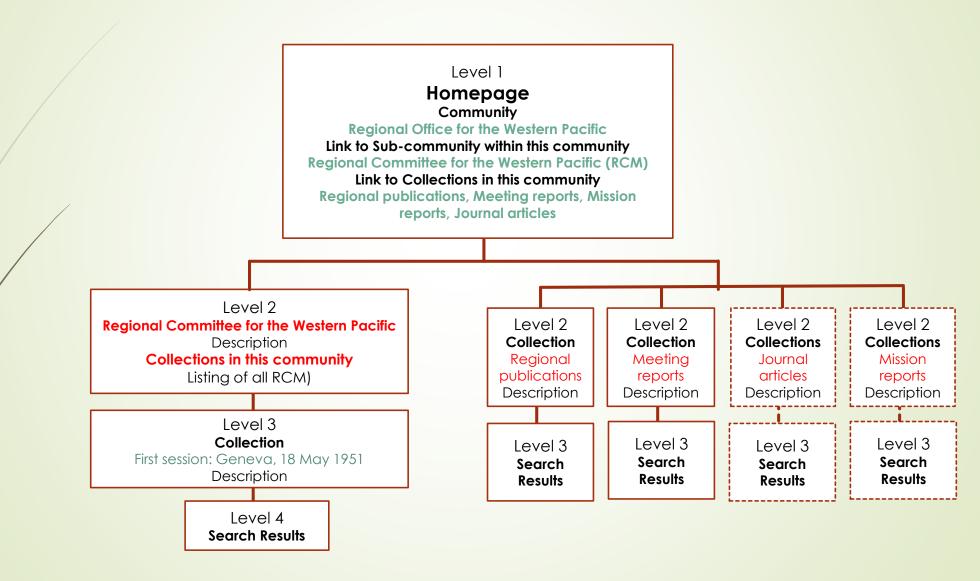

# What kind of documents are collected in IRIS?

Regional Committee for the Western Pacific (RCM Document)

Decision-making body of WPRO

Main committee documents, resolutions and decisions, etc.

# How many documents are collected?

| Collection                                    | Records | Collection Year                           |
|-----------------------------------------------|---------|-------------------------------------------|
| Regional Publications                         | 538     | 1955 - Jan 2014                           |
| Meeting Reports                               | 750     | 1952 - 2013                               |
| Regional Committee<br>for the Western Pacific | 3,525   | 001st Geneva, 1951 –<br>064th Manila 2013 |
| TOTAL                                         | 4,813   |                                           |