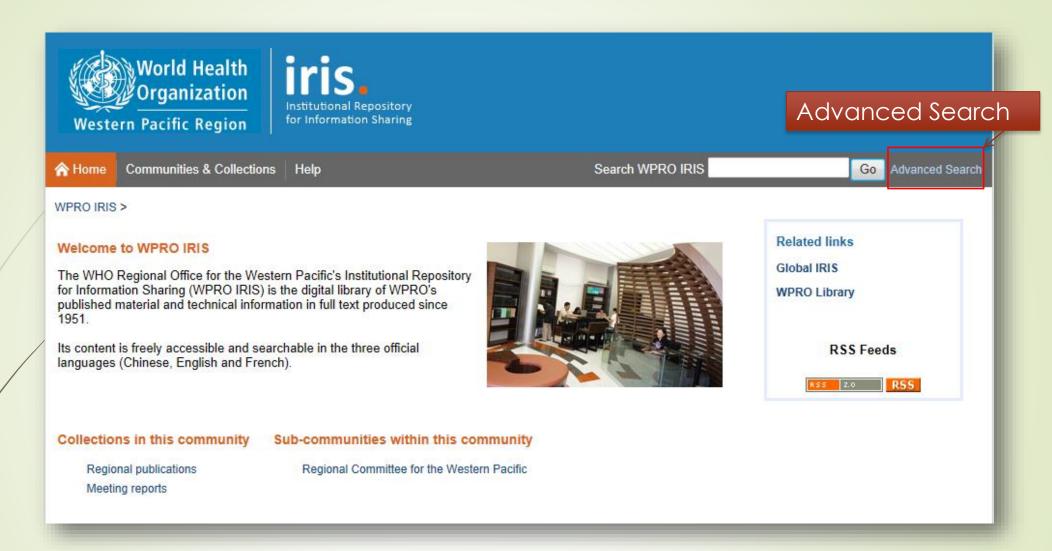

### WHO WPRO IRIS launching in Oct 2014

- IRIS Launching at Oct 2014 In Regional Committee Meeting
- http://iris.wpro.who.int/

### Structure DB IRIS Interface (D-space)