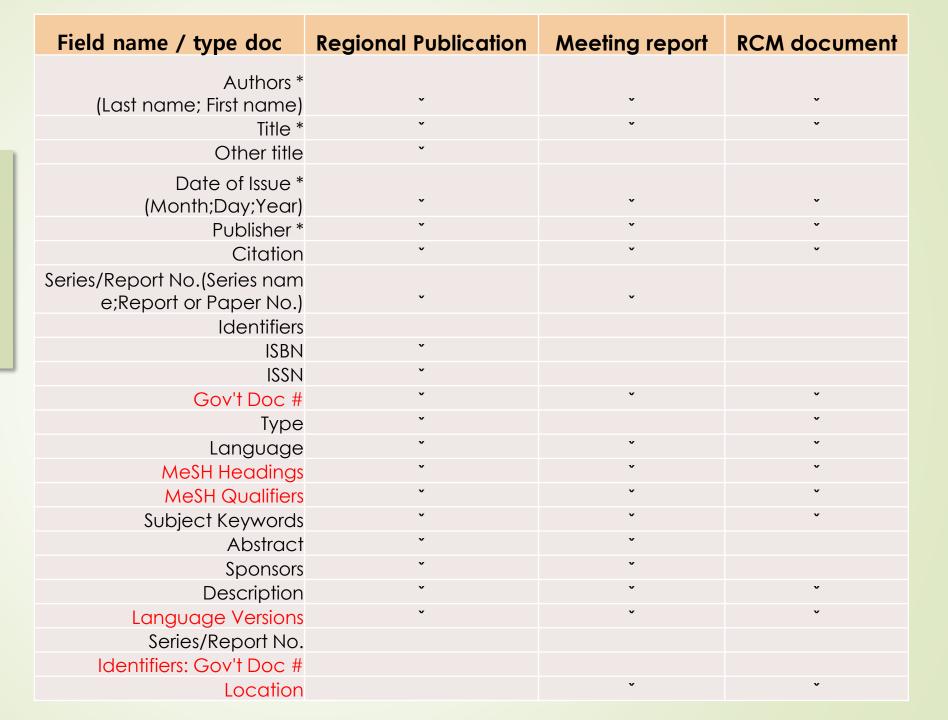

eneva, 1951 –<br>064th Manila 2013 |
| TOTAL                                         | 4,813   |                                           |

## **Project Process for IRIS**



## **Project Process for IRIS**



## Digitalize document

**Scanning** 

- 1) Regional publications
  - -After 2000, about 65% of publications (355 / total 538) were in electronic version
  - Had to scan 35% of publications (183)
- 2) Meeting reports
  - -After 2000, about 35% of Meeting reports (269 / total 750) were in electronic version
  - Had to scan 65% of meeting reports (481)
- 3) RCM documents
  - -After 1998, 22 % of records (793 / total 3,525) were in electronic version
  - Had to scan RCM documents for 78% of records (2,732)

### Structure DB IRIS Interface (D-space)



# Field Structure IRIS(D-space)



# Quality Control(Metadata in IRIS)



Duplication
checking digital
documents
(remove duplicated
documents)

Duplication
Checking Records
(Metadata)
(remove duplicated records, correct titles and authors ...)

Finalized IRIS
with clear quality
metadata and
full text

### Using the WPRO IRIS

Users can search by MeSH subject or keyword and obtain results of all different document types.





Malaria Medical Informatics
Annual Reports
Alcohol Drinking

Agenda
Blood Safety
Journalism



### IRIS Future Service

- Digitalize more documents
  - Provide RCM documents in French and Chinese
  - Unique paper versions
- Archiving electronic documents
  - Analyze and estimate WHO documents on WHO web site
- Version Upgrade D-Space 3.2
  - Upgrade interface
  - Upgrade service Full text
- Facility t