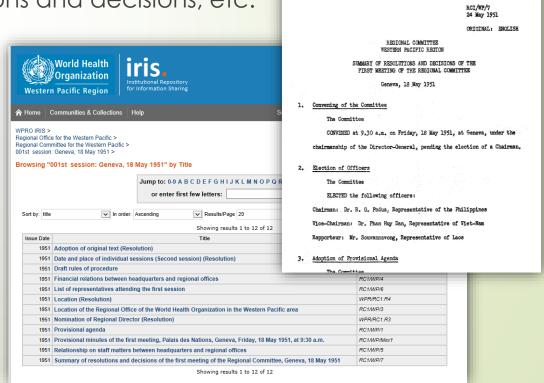

# What kind of documents are collected in IRIS?

Regional Committee for the Western Pacific (RCM Document)

Decision-making body of WPRO

Main committee documents, resolutions and decisions, etc.

# How many documents are collected?

| Collection                                    | Records | Collection Year                           |
|-----------------------------------------------|---------|-------------------------------------------|
| Regional Publications                         | 538     | 1955 - Jan 2014                           |
| Meeting Reports                               | 750     | 1952 - 2013                               |
| Regional Committee<br>for the Western Pacific | 3,525   | 001st Geneva, 1951 –<br>064th Manila 2013 |
| TOTAL                                         | 4,813   |                                           |