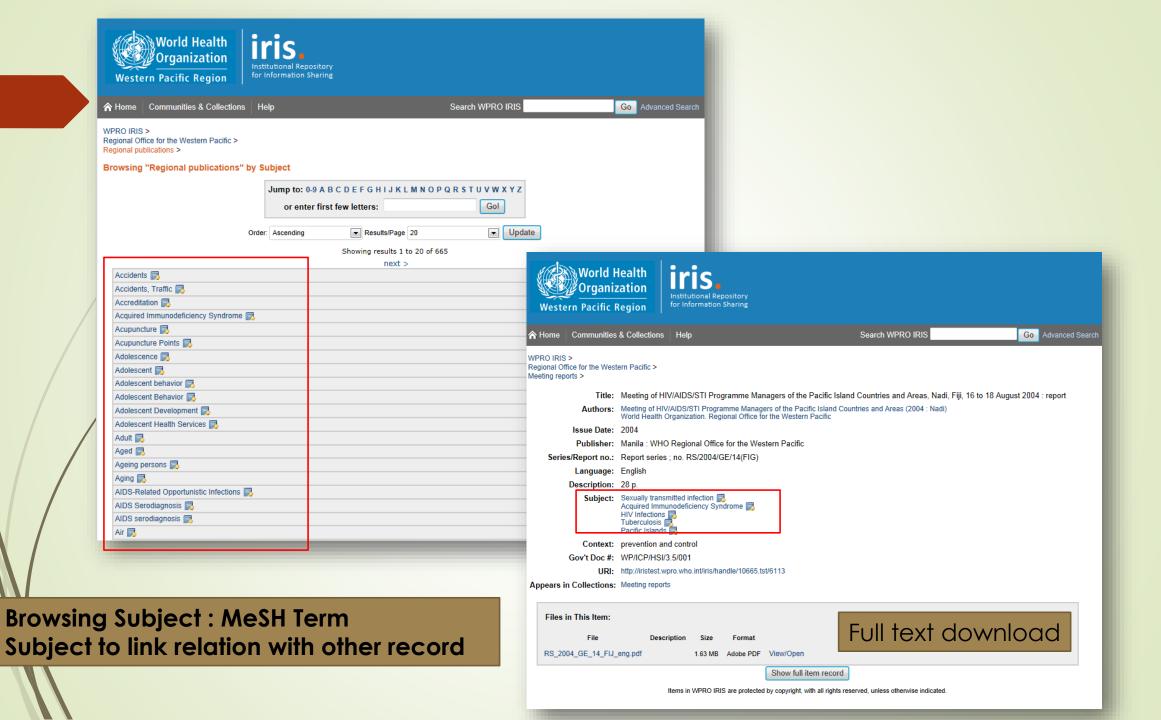

### Using the WPRO IRIS

Users can search by MeSH subject or keyword and obtain results of all different document types.

Malaria Medical Informatics
Annual Reports
Alcohol Drinking

Agenda
Blood Safety
Journalism